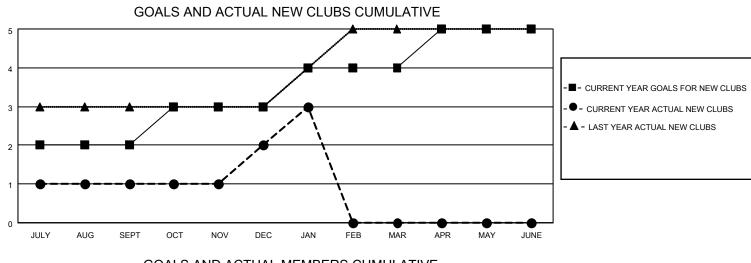

## LOCATION INDIA

District 317 F

Results as of: 1/31/2021

| Clubs                 |               |           |               | Members               |                        |                         |                                                    |  |
|-----------------------|---------------|-----------|---------------|-----------------------|------------------------|-------------------------|----------------------------------------------------|--|
| RESULTS FOR 2020-2021 |               |           |               | RESULTS FOR 2020-2021 |                        |                         |                                                    |  |
| QUARTER               | NEW CLUB GOAL | NEW CLUBS | DROPPED CLUBS | QUARTER MEM           | BER GROWTH NET<br>GOAL | MEMBER GROWTH<br>ACTUAL | DROPPED<br>MEMBERS ACTUAL<br>(including transfers) |  |
| JULY/AUG/SEPT         | 2             | 1         | 1             | JULY/AUG/SEPT         | 20                     | 140                     | 46                                                 |  |
| OCT/NOV/DEC           | 1             | 1         | 0             | OCT/NOV/DEC           | 30                     | 104                     | 54                                                 |  |
| JAN/FEB/MAR           | 1             | 1         | 0             | JAN/FEB/MAR           | 40                     | 26                      | 8                                                  |  |
| APR/MAY/JUNE          | 1             | 0         | 0             | APR/MAY/JUNE          | 40                     | 0                       | 0                                                  |  |