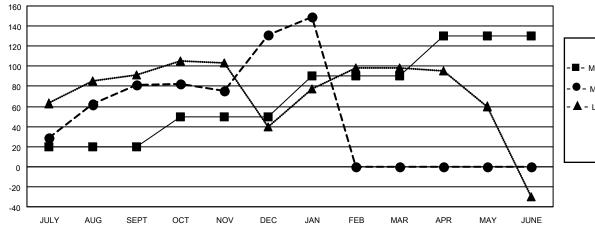

## LOCATION INDIA

District 317 F

Results as of: 1/31/2021

| Clubs                 |               |           |               | Members               |                        |                         |                                                    |  |
|-----------------------|---------------|-----------|---------------|-----------------------|------------------------|-------------------------|----------------------------------------------------|--|
| RESULTS FOR 2020-2021 |               |           |               | RESULTS FOR 2020-2021 |                        |                         |                                                    |  |
| QUARTER               | NEW CLUB GOAL | NEW CLUBS | DROPPED CLUBS | QUARTER MEM           | BER GROWTH NET<br>GOAL | MEMBER GROWTH<br>ACTUAL | DROPPED<br>MEMBERS ACTUAL<br>(including transfers) |  |
| JULY/AUG/SEPT         | 2             | 1         | 1             | JULY/AUG/SEPT         | 20                     | 140                     | 46                                                 |  |
| OCT/NOV/DEC           | 1             | 1         | 0             | OCT/NOV/DEC           | 30                     | 104                     | 54                                                 |  |
| JAN/FEB/MAR           | 1             | 1         | 0             | JAN/FEB/MAR           | 40                     | 26                      | 8                                                  |  |
| APR/MAY/JUNE          | 1             | 0         | 0             | APR/MAY/JUNE          | 40                     | 0                       | 0                                                  |  |

| - MEMBER GROWTH NET GOAL      |  |
|-------------------------------|--|
| • MEMBER GROWTH ACTUAL        |  |
| - LAST YEAR MEMBERSHIP ACTUAL |  |

| DROPPED CLUBS: 1             |            | 37 CLUBS OF 66 ADDED 1 OR MORE | GENDER DISTRIBUTION        |                |     |
|------------------------------|------------|--------------------------------|----------------------------|----------------|-----|
|                              |            | NEW MEMBERS                    | MALE                       | 1,350 (70.72%) |     |
|                              |            |                                | FEMALE                     | 559 (29.28%)   |     |
| DROPPED MEMBERS              |            |                                |                            |                |     |
| DECEASED                     | 10         | CLICK HERE FOR CUMULATIVE      | TOTAL FAMILY UNIT MEMBERS  |                | 635 |
| CLUB CANCELLED 0<br>OTHER 98 |            | MEMBERSHIP DATA                | FAMILY MEMBERS PAYING HALF |                | 344 |
|                              |            |                                |                            |                | 344 |
| TOTAL                        | 108        |                                | DOLO                       |                |     |
|                              | - <b>-</b> |                                | <u> </u>                   | _              |     |